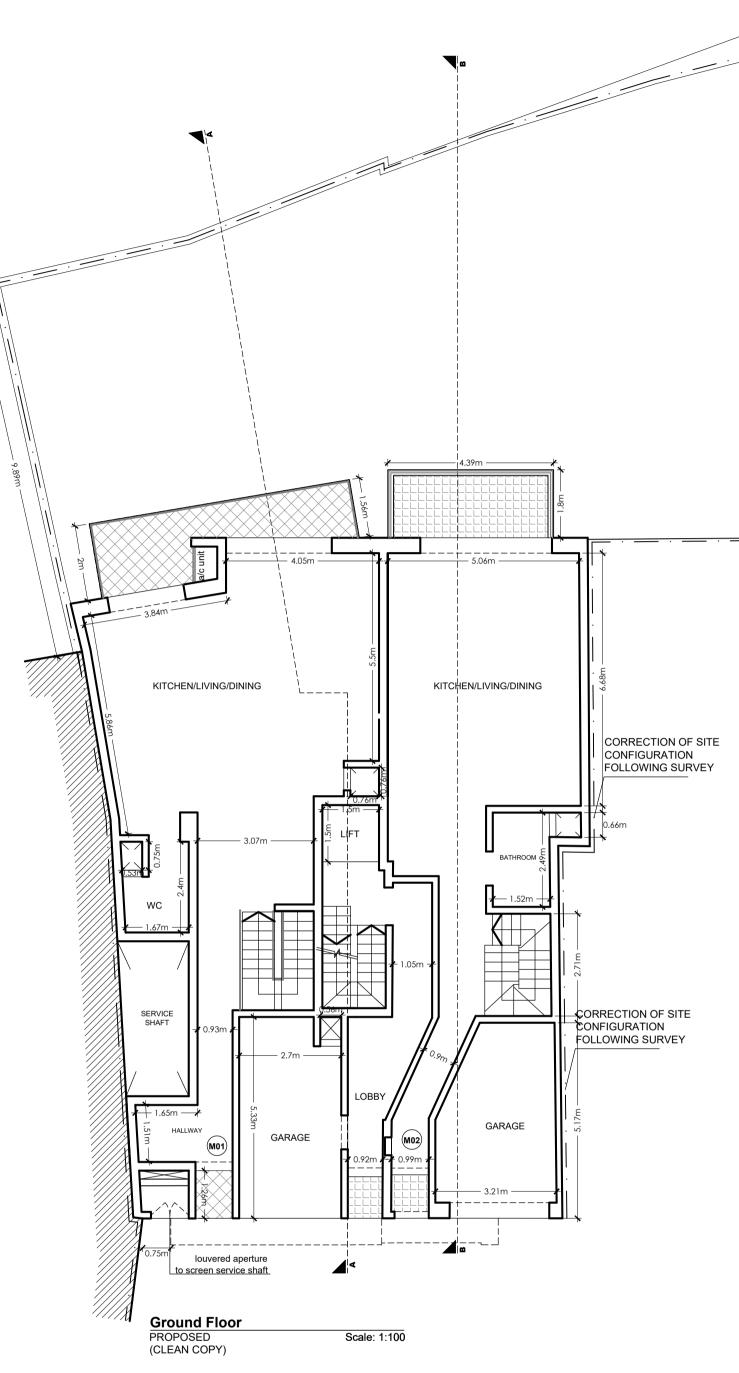

PA/04665/20 - 223c - Valid, Minor Amendment Recommended for Approval, Minor Amendment Approved - Matthew Bugeja

on behalf of Gilbert Bartolo - 31/07/2023

### AS APPROVED AREAS OF RESIDENTIAL UNITS

| M01<br>(duplex maisonette<br>at level -1& GF)  | 205.25 sq.m | 22.9 sq.m  | 228.15sqm   |
|------------------------------------------------|-------------|------------|-------------|
| M02<br>(duplex maisonette)<br>at level -1& GF) | 226.6 sqm   | 1.3 sq.m   | 227.9 sqm   |
| A01/03/05                                      | 116.23 sqm  | 15.42 sq.m | 131.65 sq.m |
| A02/04/06                                      | 85.1 sqm    | 11.4 sq.m  | 96.5 sq.m   |
| P01                                            | 98.4 sqm    | 33.0 sq.m  | 131.4 sq.m  |
| P02                                            | 73.1 sqm    | 19.7 sq.m  | 92.8 sq.m   |

### PROPOSED AREAS OF RESIDENTIAL UNITS

|                                               | Internal Area | External Area | Total G.F.A |
|-----------------------------------------------|---------------|---------------|-------------|
| M01<br>(duplex maisonette<br>at level -1& GF) | 199.2 sq.m    | 19.4 sq.m     | 218.6 sqm   |
| MO2<br>(duplex maisonette<br>at level -1& GF) | 211.3 sqm     | 18.4 sq.m     | 229.7sqm    |
| A01/03/05                                     | 107.4 sqm     | 14.2 sq.m     | 121.6 sq.m  |
| A02/04/06                                     | 88.3 sqm      | 9.8 sq.m      | 98.1 sq.m   |
| P01                                           | 86.6 sqm      | 29.5 sq.m     | 116.1 sq.m  |
| P02                                           | 75.8 sqm      | 18.6 sq.m     | 94.4 sq.m   |

| -1       | Drawing Title      | Path     | Path       |           |          |  |  |  |
|----------|--------------------|----------|------------|-----------|----------|--|--|--|
| d        | Ground floor plans | File No  |            | vg No.    | Revision |  |  |  |
| Mellieha |                    | 19075    |            | 9075-A(03 | 3)       |  |  |  |
|          |                    | Scale    | Date       | Drawn by  | Checked  |  |  |  |
|          |                    | 1:100@A1 | 11.05.2023 | MB        |          |  |  |  |
|          |                    |          |            |           |          |  |  |  |