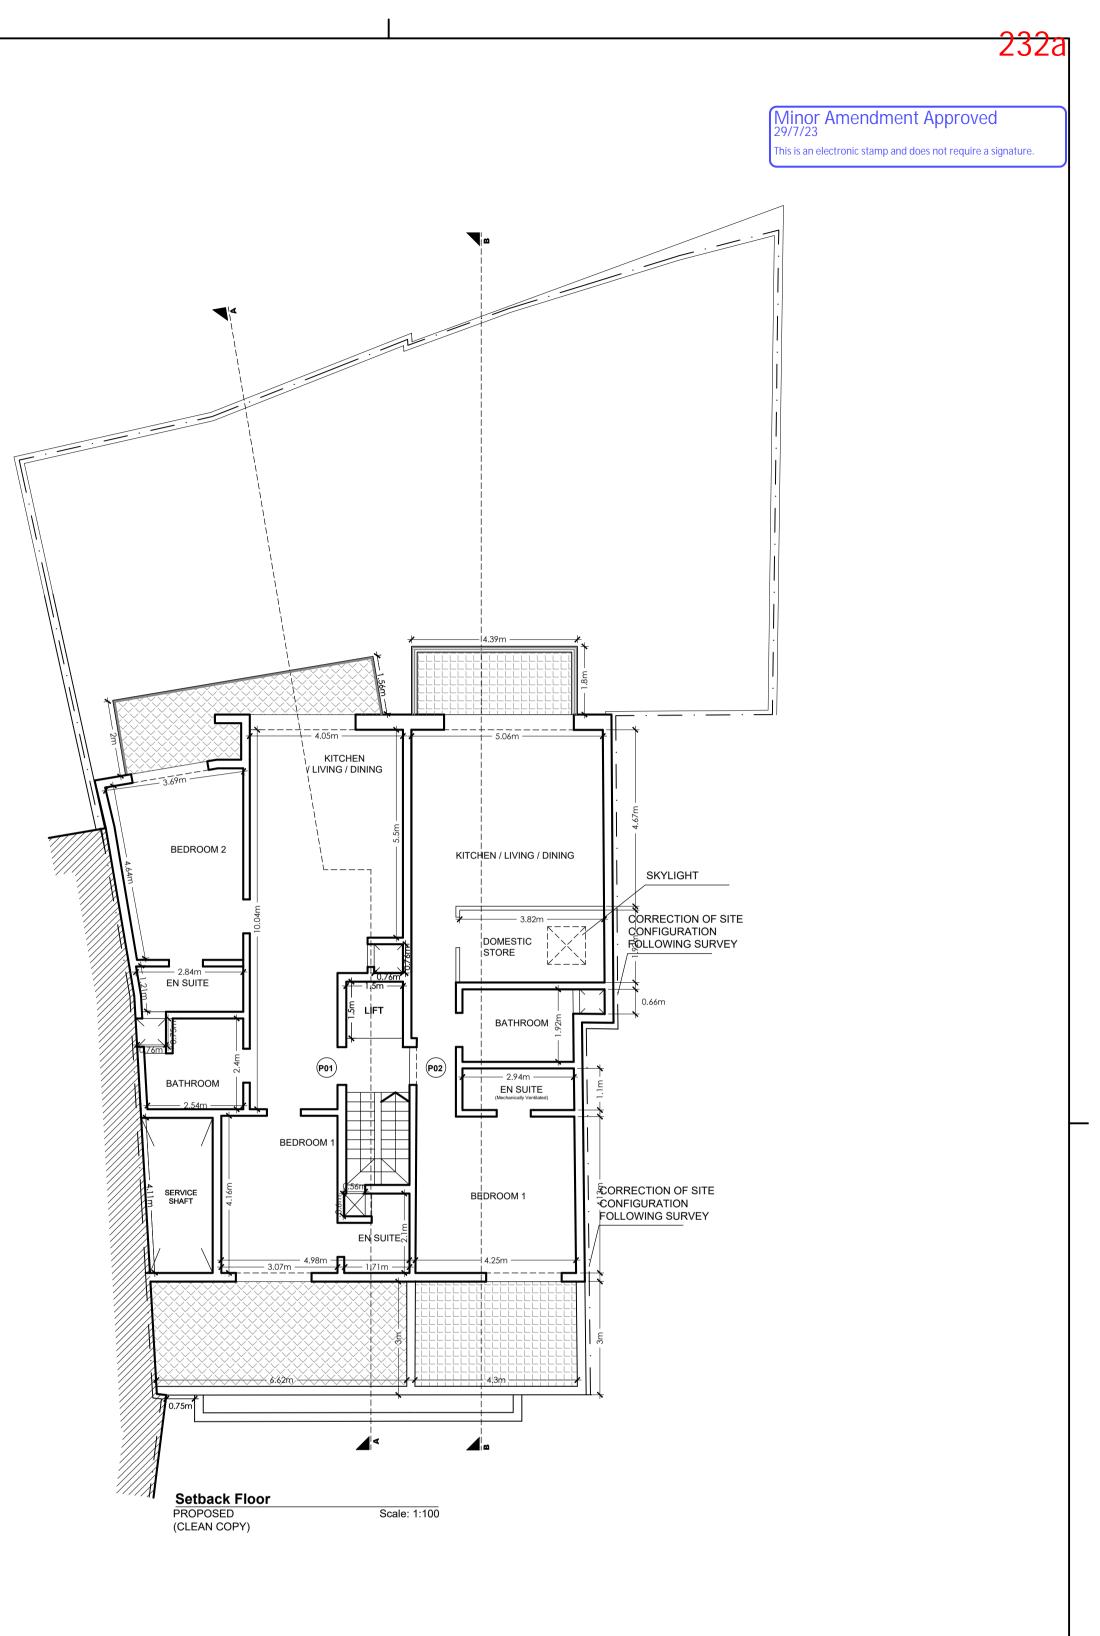

PA/04665/20 - 232a - Valid, Minor Amendment Recommended for Approval, Minor Amendment Approved - Matthew Bugeja

on behalf of Gilbert Bartolo - 31/07/2023

#### AS APPROVED AREAS OF RESIDENTIAL UNITS

| M01<br>(duplex maisonette<br>at level -1& GF) | 205.25 sq.m | 22.9 sq.m  | 228.15sqm   |
|-----------------------------------------------|-------------|------------|-------------|
| MO2<br>(duplex maisonette<br>at level -1& GF) | 226.6 sqm   | 1.3 sq.m   | 227.9 sqm   |
| A01/03/05                                     | 116.23 sqm  | 15.42 sq.m | 131.65 sq.m |
| A02/04/06                                     | 85.1 sqm    | 11.4 sq.m  | 96.5 sq.m   |
| P01                                           | 98.4 sqm    | 33.0 sq.m  | 131.4 sq.m  |
| P02                                           | 73.1 sqm    | 19.7 sq.m  | 92.8 sq.m   |

### PROPOSED AREAS OF RESIDENTIAL UNITS

|                                                | Internal Area | External Area | Total G.F.A |
|------------------------------------------------|---------------|---------------|-------------|
| M01<br>(duplex maisonette<br>at level -1& GF)  | 199.2 sq.m    | 19.4 sq.m     | 218.6 sqm   |
| MO2<br>(duplex maisonette)<br>at level -1& GF) | 211.3 sqm     | 18.4 sq.m     | 229.7sqm    |
| A01/03/05                                      | 107.4 sqm     | 14.2 sq.m     | 121.6 sq.m  |
| A02/04/06                                      | 88.3 sqm      | 9.8 sq.m      | 98.1 sq.m   |
| P01                                            | 86.6 sqm      | 29.5 sq.m     | 116.1 sq.m  |
| P02                                            | 75.8 sqm      | 18.6 sq.m     | 94.4 sq.m   |

| ما         | Drawing Title       | Path     |                      |           |              |  |
|------------|---------------------|----------|----------------------|-----------|--------------|--|
| d          | Setback floor plans | File No  | Drwg Issue           | g No.     | Revision     |  |
| , Mellieha |                     | 19075    | $\left  \right ^{1}$ | 9075-A(07 | ') <b>(A</b> |  |
|            |                     | Scale    | Date                 | Drawn by  | Checked      |  |
| E          |                     | 1:100@A1 | 11.05.2023           | MB        |              |  |
|            |                     |          |                      |           |              |  |

## 223c

# Minor Amendment Approved