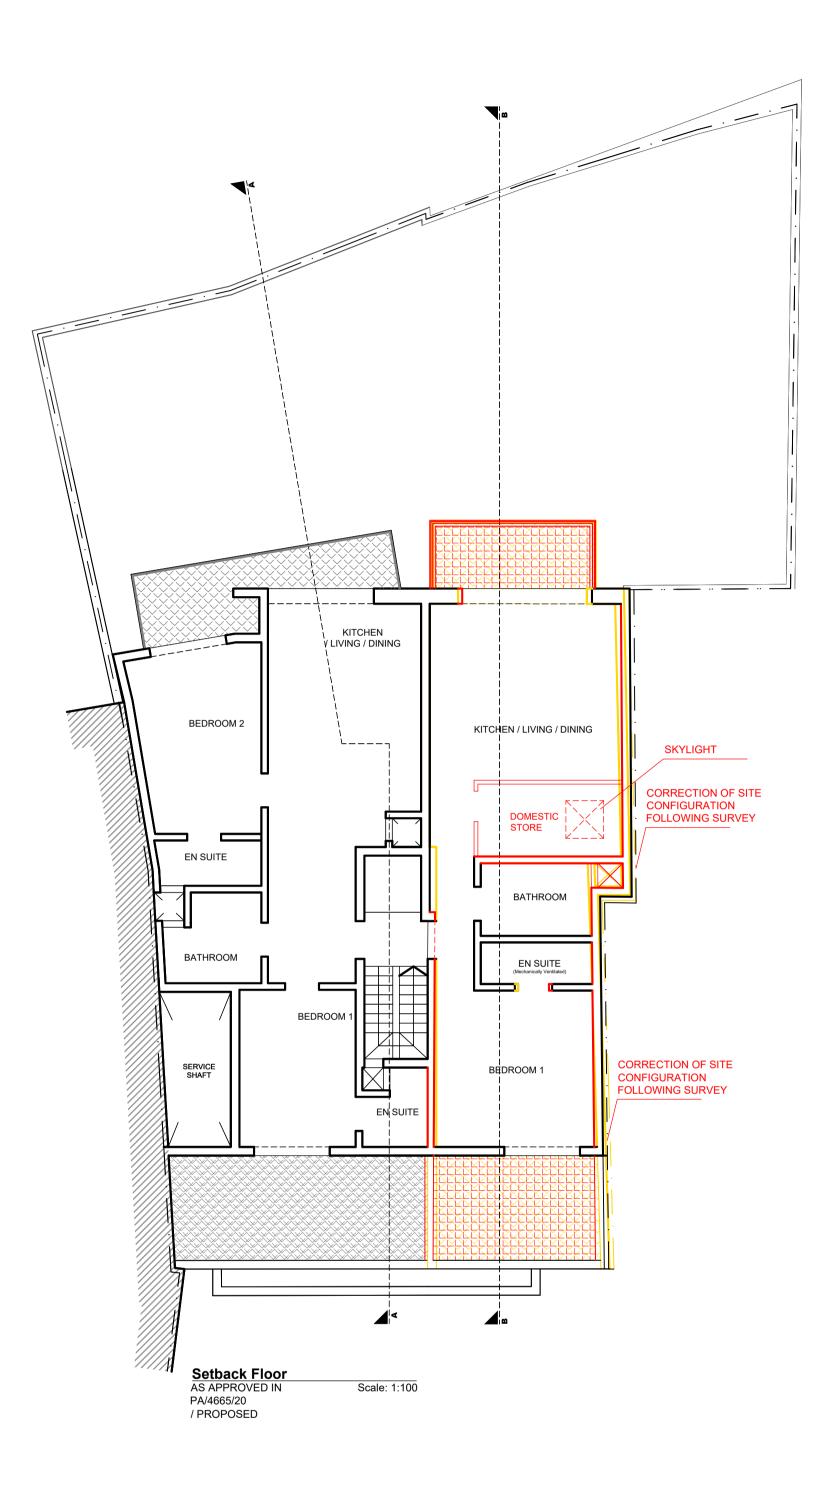

PA/04665/20 - 232a - Valid, Minor Amendment Recommended for Approval, Minor Amendment Approved - Matthew Bugeja

on behalf of Gilbert Bartolo - 31/07/2023

#### AS APPROVED AREAS OF RESIDENTIAL UNITS

| M01<br>(duplex maisonette<br>at level -1& GF) | 205.25 sq.m | 22.9 sq.m  | 228.15sqm   |
|-----------------------------------------------|-------------|------------|-------------|
| MO2<br>(duplex maisonette<br>at level -1& GF) | 226.6 sqm   | 1.3 sq.m   | 227.9 sqm   |
| A01/03/05                                     | 116.23 sqm  | 15.42 sq.m | 131.65 sq.m |
| A02/04/06                                     | 85.1 sqm    | 11.4 sq.m  | 96.5 sq.m   |
| P01                                           | 98.4 sqm    | 33.0 sq.m  | 131.4 sq.m  |
| P02                                           | 73.1 sqm    | 19.7 sq.m  | 92.8 sq.m   |

### PROPOSED AREAS OF RESIDENTIAL UNITS

|                                                | Internal Area | External Area | Total G.F.A |
|------------------------------------------------|---------------|---------------|-------------|
| M01<br>(duplex maisonette<br>at level -1& GF)  | 199.2 sq.m    | 19.4 sq.m     | 218.6 sqm   |
| MO2<br>(duplex maisonette)<br>at level -1& GF) | 211.3 sqm     | 18.4 sq.m     | 229.7sqm    |
| A01/03/05                                      | 107.4 sqm     | 14.2 sq.m     | 121.6 sq.m  |
| A02/04/06                                      | 88.3 sqm      | 9.8 sq.m      | 98.1 sq.m   |
| P01                                            | 86.6 sqm      | 29.5 sq.m     | 116.1 sq.m  |
| P02                                            | 75.8 sqm      | 18.6 sq.m     | 94.4 sq.m   |

| ما         | Drawing Title       | Path     |                      |           |              |  |
|------------|---------------------|----------|----------------------|-----------|--------------|--|
| d          | Setback floor plans | File No  | Drwg Issue           | g No.     | Revision     |  |
| , Mellieha |                     | 19075    | $\left  \right ^{1}$ | 9075-A(07 | ') <b>(A</b> |  |
|            |                     | Scale    | Date                 | Drawn by  | Checked      |  |
| E          |                     | 1:100@A1 | 11.05.2023           | MB        |              |  |
|            |                     |          |                      |           |              |  |