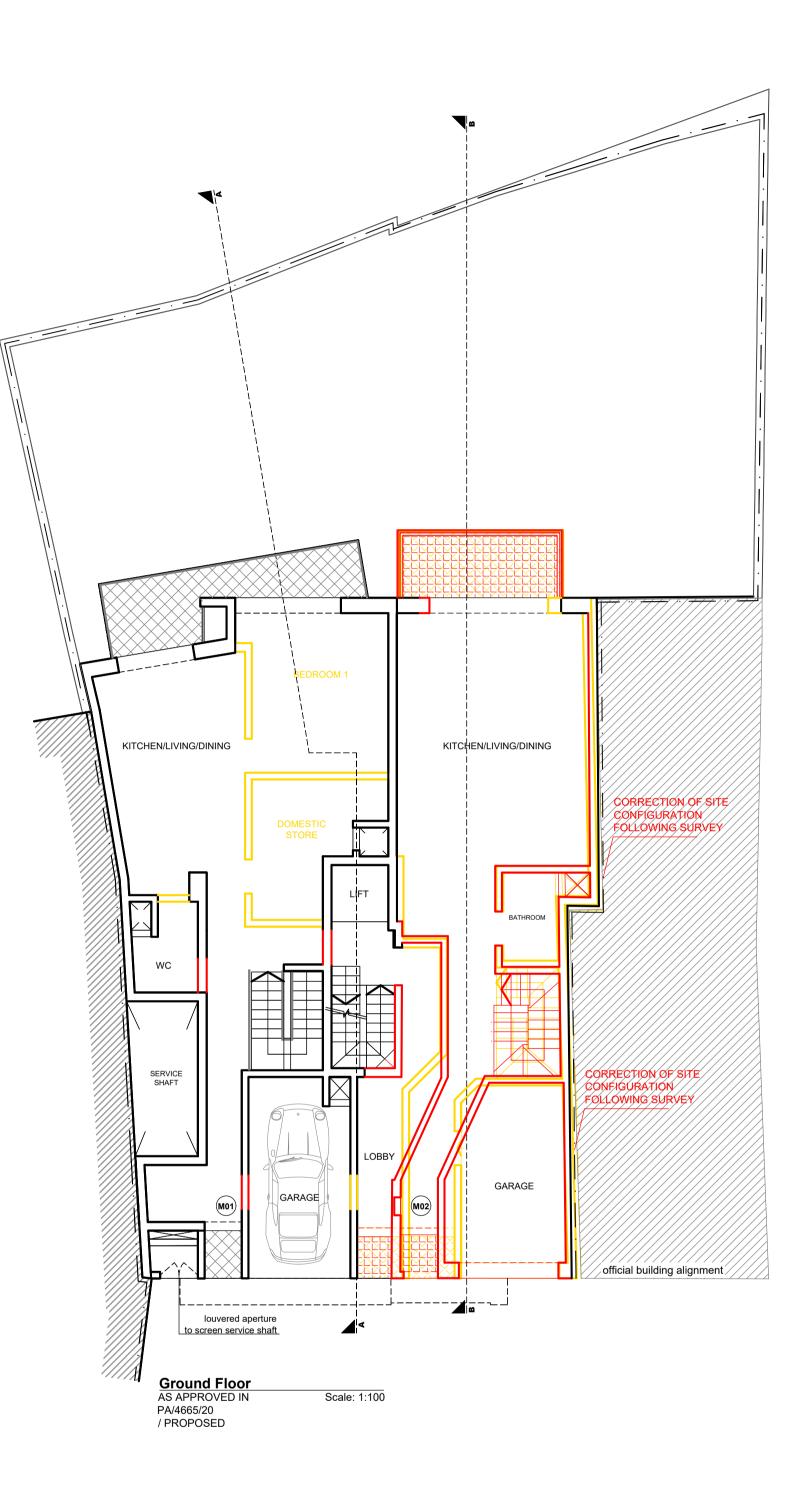

PA/04665/20 - 223c - Valid, Minor Amendment Recommended for Approval, Minor Amendment Approved - Matthew Bugeja

on behalf of Gilbert Bartolo - 31/07/2023

### AS APPROVED AREAS OF RESIDENTIAL UNITS

| M01<br>(duplex maisonette<br>at level -1& GF)  | 205.25 sq.m | 22.9 sq.m  | 228.15sqm   |
|------------------------------------------------|-------------|------------|-------------|
| M02<br>(duplex maisonette)<br>at level -1& GF) | 226.6 sqm   | 1.3 sq.m   | 227.9 sqm   |
| A01/03/05                                      | 116.23 sqm  | 15.42 sq.m | 131.65 sq.m |
| A02/04/06                                      | 85.1 sqm    | 11.4 sq.m  | 96.5 sq.m   |
| P01                                            | 98.4 sqm    | 33.0 sq.m  | 131.4 sq.m  |
| P02                                            | 73.1 sqm    | 19.7 sq.m  | 92.8 sq.m   |

### PROPOSED AREAS OF RESIDENTIAL UNITS

|                                               | Internal Area | External Area | Total G.F.A |
|-----------------------------------------------|---------------|---------------|-------------|
| M01<br>(duplex maisonette<br>at level -1& GF) | 199.2 sq.m    | 19.4 sq.m     | 218.6 sqm   |
| MO2<br>(duplex maisonette<br>at level -1& GF) | 211.3 sqm     | 18.4 sq.m     | 229.7sqm    |
| A01/03/05                                     | 107.4 sqm     | 14.2 sq.m     | 121.6 sq.m  |
| A02/04/06                                     | 88.3 sqm      | 9.8 sq.m      | 98.1 sq.m   |
| P01                                           | 86.6 sqm      | 29.5 sq.m     | 116.1 sq.m  |
| P02                                           | 75.8 sqm      | 18.6 sq.m     | 94.4 sq.m   |

| -1       | Drawing Title      | Path     | Path       |           |          |  |  |  |
|----------|--------------------|----------|------------|-----------|----------|--|--|--|
| d        | Ground floor plans | File No  |            | vg No.    | Revision |  |  |  |
| Mellieha |                    | 19075    |            | 9075-A(03 | 3)       |  |  |  |
|          |                    | Scale    | Date       | Drawn by  | Checked  |  |  |  |
|          |                    | 1:100@A1 | 11.05.2023 | MB        |          |  |  |  |
|          |                    |          |            |           |          |  |  |  |